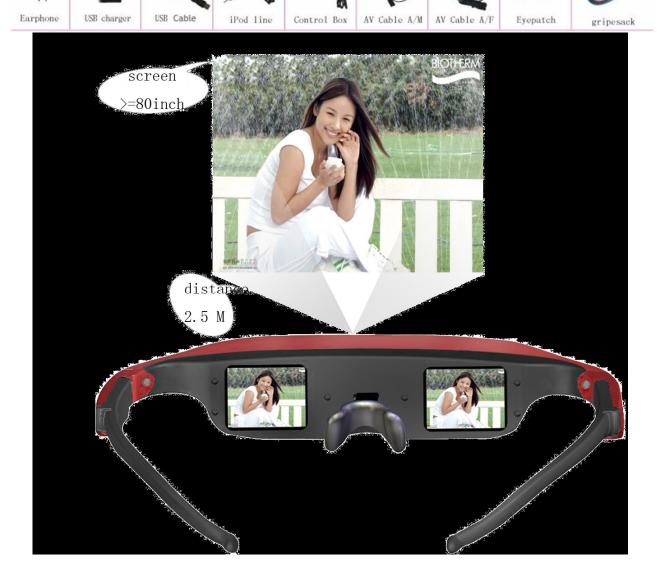

## Speco™ GX-380

Display **AMLCD Display** Video Signal NTSC/PAL Compatible Resolution 230K Pixels (320x240, QVGA) **Viewing Angle** 24° (Diagonal) Adjustable Angle 12° (Top to Bottom) Image Size 36" screen viewed at 2.5 meters **Battery Capacity** 950mAH **Charging Voltage Battery Duration** 8-10 Hours Weight 56gm without cables Adaptor Voltage 110-240V **Operation Temperature** 5~35° C Storage Temperature -20~60° C **Adjustability №** iPod Portable Multimedia Players/MP4 Players Compatibility Gaming Consoles (XBOX, PS2, etc.) Portable DVD Players/Home VCRs Any other devices with RCA video output Vision Adjustable brightness and volume Adjustable viewing angle and nose pad, suitable for the people with different types of head and nose size and **Physical Support** The unique design of Enwrap around the head by glasses legs to support sitting and lying down positions. Audio Earphone can be plugged in and out SERVICE & SUPPORT Service & Support 1 Year warranty