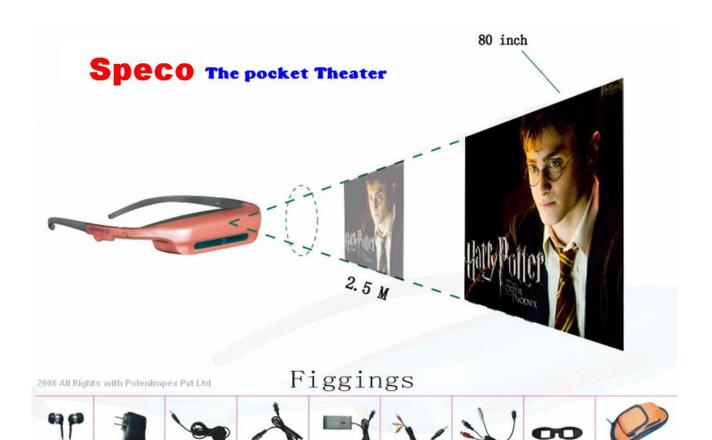

## Speco™ GX-380

Display **AMLCD Display** Video Signal NTSC/PAL Compatible Resolution 230K Pixels (320x240, QVGA) **Viewing Angle** 24° (Diagonal) Adjustable Angle 12° (Top to Bottom) Image Size 36" screen viewed at 2.5 meters **Battery Capacity** 950mAH **Charging Voltage Battery Duration** 8-10 Hours Weight 56gm without cables Adaptor Voltage 110-240V **Operation Temperature** 5~35° C Storage Temperature -20~60° C **Adjustability №** iPod Portable Multimedia Players/MP4 Players Compatibility Gaming Consoles (XBOX, PS2, etc.) Portable DVD Players/Home VCRs Any other devices with RCA video output Vision Adjustable brightness and volume Adjustable viewing angle and nose pad, suitable for the people with different types of head and nose size and **Physical Support** The unique design of Enwrap around the head by glasses legs to support sitting and lying down positions. Audio Earphone can be plugged in and out SERVICE & SUPPORT Service & Support 1 Year warranty